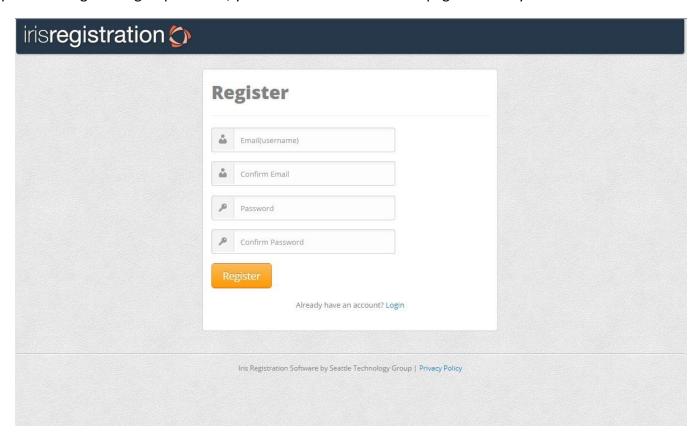

If you have not previously created an account, select "Sign Up" underneath the Login button. Please **do not** create a login using the external account options.

Upon selecting the "Sign Up" button, you will be directed to a new page to enter your account information:

On this page, you need to enter your full email address as well as a password of your choosing. **Please note**, the email address that is used to create an account will be the email address that all registration confirmations will be sent to. Make sure to record this information in a safe place incase you need to log back in to your account and update your registration information. After entering in your account information, select the "Register" button to complete the sign up process.