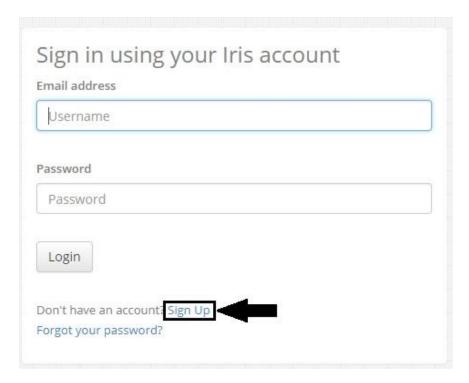

Upon selecting the registration link, you will be directed to the Iris Registration login screen

| Sign in using your Iris account  Email address  Username | or, sign in using<br>an external<br>account. |  |
|----------------------------------------------------------|----------------------------------------------|--|
| Password                                                 | f Facebook G Google                          |  |
| Password                                                 | Twitter                                      |  |
| Login                                                    | Y Yahoo                                      |  |
| Don't have an account? Sign Up<br>Forgot your password?  |                                              |  |
|                                                          | I paus puls                                  |  |
| Iris Software by Seattle Technology Group                | Friedy Pully                                 |  |
|                                                          |                                              |  |

If you have not previously created an account, select "Sign Up" underneath the Login button. Please **do not** create a login using the external account options.

Upon selecting the "Sign Up" button, you will be directed to a new page to enter your account information: